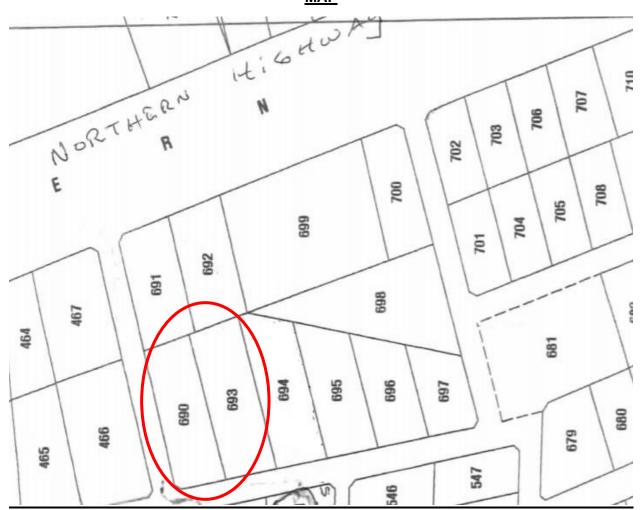

## All that piece of land being Parcels 690 Carmelita Village, Orange Walk Town

Single Lot in Carmelita Village.

The lot is located approximately 80 yards away from the Philip Goldson Highway in Carmelita Village, Orange Walk District. The corner parcel offers an approximate area of 2,011.5 square meters with over 90 feet of street frontage.

The parcels within close proximity to retail stores. Carmelita is a quiet village located less than 15 minutes from downtown Orange Walk.

| Parcel 693 size | 2,011.5 sq.m |
|-----------------|--------------|