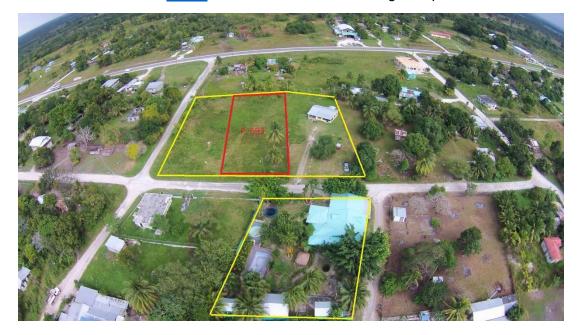

## All that piece of land being Parcels 690 Carmelita Village, Orange Walk Town

Single Lot in Carmelita Village.

The lot is located approximately 80 yards away from the Philip Goldson Highway in Carmelita Village, Orange Walk District. The corner parcel offers an approximate area of 2,011.5 square meters with over 90 feet of street frontage.

The parcels within close proximity to retail stores. Carmelita is a quiet village located less than 15 minutes from downtown Orange Walk.

| Parcel 693 size | 2,011.5 sq.m |
|-----------------|--------------|

## **MAP**